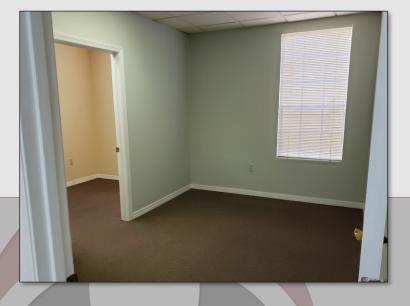

# PROPERTY DETAILS

- ±4,000 SF Multi-tenant office building
- Located within an attractive office park
- Ample parking
- ±940 SF Available on the 1st floor
- Layout includes a reception area, 3 private offices, open break room, and one restroom

### SUITE #100 DETAILS

- ±940 SF Office space
- \$20psf Mod. Gross
- Signage available
- Ample shared parking
- Exclusive A/C control
- Build-out includes:
  - Reception area
  - 3 Private Offices
  - Storage/small office
  - Open break room area
  - Tenant exclusive restroom
  - Access to outdoor area