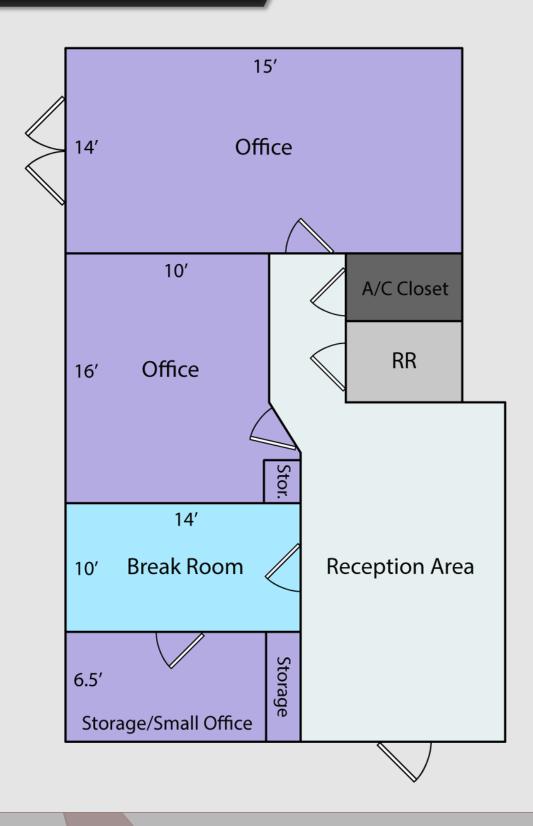

# PROPERTY DETAILS

- ±4,000 SF Multi-tenant office building
- Located within an attractive office park
- Ample parking
- ±940 SF Available on the 1st floor
- Layout includes a reception area, 3 private offices, open break room, and one restroom

### SUITE #100 DETAILS

- ±940 SF Office space
- \$20psf Mod. Gross
- Signage available
- Ample shared parking
- Exclusive A/C control
- Build-out includes:
  - Reception area
  - 3 Private Offices
  - Storage/small office
  - Open break room area
  - Tenant exclusive restroom
  - Access to outdoor area