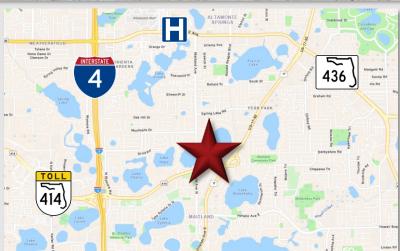

# LOCATION DETAILS

Located within the Keewin Lexington
Business Park near the intersection of
Maitland Blvd/414 and Maitland Ave. Less
than 2 miles from Interstate 4 and less than
a mile from US Hwy 17-92. Nearby
AdventHealth Altamonte Hospital, the
Altamonte Mall, and Maitland City Centre.
Surrounded by medical and other
professional business offices.