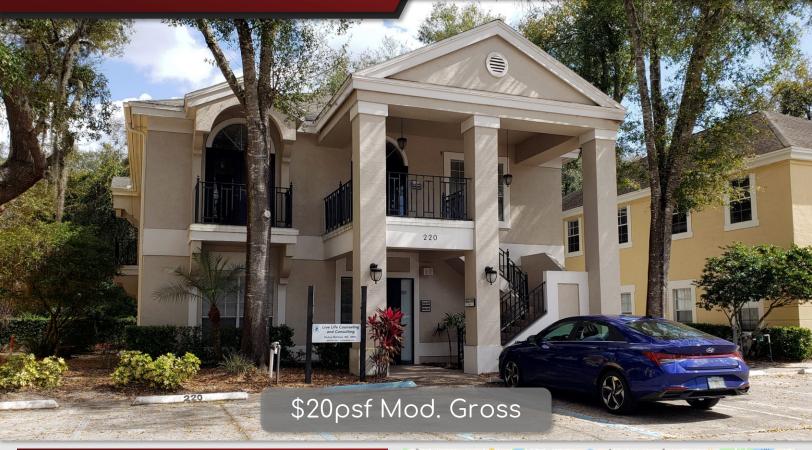

# **Maitland Office Suite**

220 Lookout Pl. STE 100, Maitland, FL 32751

# PROPERTY DETAILS

- ±4,000 SF Multi-tenant office building
- Located within an attractive office park
- Ample parking
- ±940 SF Available on the 1st floor
- Layout includes a reception area, 3 private offices, open break room, and one restroom

### SUITE #100 DETAILS

- ±940 SF Office space
- \$20psf Mod. Gross
- Signage available
- Ample shared parking
- Exclusive A/C control
- Build-out includes:
  - Reception area
  - 3 Private Offices
  - Storage/small office
  - Open break room area
  - Tenant exclusive restroom
  - Access to outdoor area