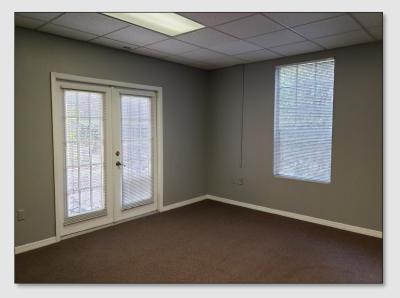

### SUITE #100 DETAILS

- ±940 SF Office space
- \$20psf Mod. Gross
- Signage available
- Ample shared parking
- Exclusive A/C control
- Build-out includes:
  - Reception area
  - 3 Private Offices
  - Storage/small office
  - Open break room area
  - Tenant exclusive restroom
  - Access to outdoor area