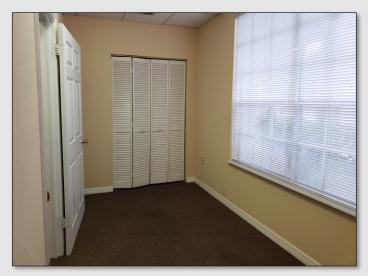

# PROPERTY DETAILS

- ±4,000 SF Multi-tenant office building
- Located within an attractive office park
- Ample parking
- ±940 SF Available on the 1st floor
- Layout includes a reception area, 3 private offices, open break room, and one restroom

### SUITE #100 DETAILS

- ±940 SF Office space
- \$20psf Mod. Gross
- Signage available
- Ample shared parking
- Exclusive A/C control
- Build-out includes:
  - Reception area
  - 3 Private Offices
  - Storage/small office
  - Open break room area
  - Tenant exclusive restroom
  - Access to outdoor area