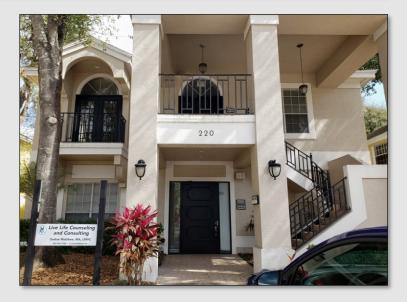

# PROPERTY DETAILS

- ±4,000 SF Multi-tenant office building
- Located within an attractive office park
- Ample parking
- ±940 SF Available on the 1st floor
- Layout includes a reception area, 3 private offices, open break room, and one restroom

### SUITE #100 DETAILS

- ±940 SF Office space
- \$20psf Mod. Gross
- Signage available
- Ample shared parking
- Exclusive A/C control
- Build-out includes:
  - Reception area
  - 3 Private Offices
  - Storage/small office
  - Open break room area
  - Tenant exclusive restroom
  - Access to outdoor area